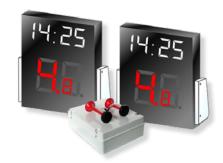

# **KIT CONTENTS FOR 2 SHOT CLOCKS**

- 2x LED Shot clock 30/20 seconds with game time
- 1x Power module with horn
- 1x 30 m cable on winder
- 1x 70 m cable on winder
- Connection cable to Saturn WPO controller
- Start/Stop button for WPO controller
- **AC Power cable 3403.990**

# KIT CONTENTS FOR 4 SHOT CLOCKS

- 4x LED Shot clock 30/20 seconds with game time
- 1x Power module with horn
- 2x 30 m cable on winder
- 2x 70 m cable on winder
- Connection cable to Saturn WPO controller
- Start/Stop button for WPO controller
- AC Power cable 3403.991