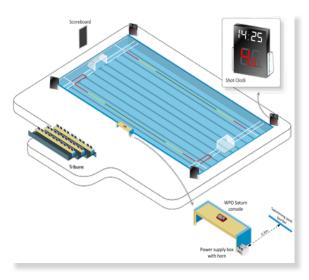

### Overview

Connected to and synchronized with Saturn Waterpolo controller as the main timing device, the shot clocks follow the start/stop commands of the referee.

Shot clock features a 2 digits display for the 30 seconds shot time and a 4 digits display for game time.

Both displays can count 1/10s for game time (on the last minute) and shot time (on the last 5 seconds).

As soon as the clock reaches zero an acoustic signal is emitted.

The shot clock is powered by an external power module supplying 24 VDC.

# **SPECIFICATIONS**

| Shot Clocks with game clock |                                          |
|-----------------------------|------------------------------------------|
| Dimensions                  | 600 x 600 x 92 mm                        |
| Weight                      | 6.8 kg                                   |
| Digits height- Shot time    | 24 cm - red LED's                        |
| Digits height- Game time    | 15 cm - white LED's                      |
| Viewing angle               | 110°                                     |
| Power supply                | 24 VDC supplied by the power + horn unit |
| Connections                 | Power + 2x data Harting 5pMT             |
| Protection                  | IP54                                     |
| Certifications              | CE and RoHS compliant                    |

| Power Supply   |                         |
|----------------|-------------------------|
| Dimensions     | 380 x 200 x 310 mm      |
| Weight         | 6.2kg                   |
| Power supply   | 300 VA 115 - 230V       |
| Sound power    | 114 dB (pneumatic horn) |
| Certifications | CE and RoHS compliant   |