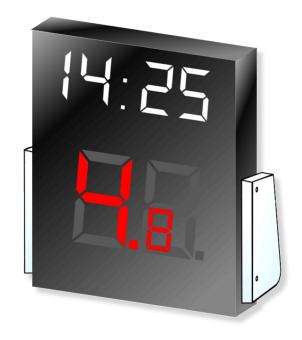

### Overview

Connected to and synchronized with Saturn Waterpolo controller as the main timing device, the shot clocks follow the start/stop commands of the referee.

Shot clock features a 2 digits display for the 30 seconds shot time and a 4 digits display for game time.

Both displays can count 1/10s for game time (on the last minute) and shot time (on the last 5 seconds).

As soon as the clock reaches zero an acoustic signal is emitted.

The shot clock is powered by an external power module supplying 24 VDC.

The angled, wide based design makes the display extremely stable, and the 24 cm height of the LED digits ensures excellent visibility for the players and spectators alike.

### **TOP FEATURES**

- Powerful sound
- Big LED digits for excellent visibility
- DC-DC converter for stable luminosity
- Game time with white digits including 1/10s
- Shot time with red digits including 1/10s