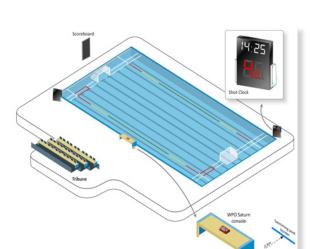

### Overview

Connected to and synchronized with Saturn Waterpolo controller as the main timing device, the shot clocks follow the start/stop commands of the referee.

Shot clock features a 2 digits display for the 30 seconds shot time and a 4 digits display for game time.