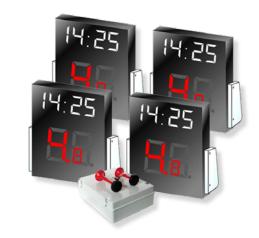

### Overview

Connected to and synchronized with Saturn Waterpolo controller as the main timing device, the shot clocks follow the start/stop commands of the referee.

Shot clock features a 2 digits display for the 30 seconds shot time and a 4 digits display for game time.

The angled, wide based design makes the display extremely stable, and the 24 cm height of the LED digits ensures excellent visibility for the players and spectators alike.

### **TOP FEATURES**

- Powerful sound
- Big LED digits for excellent visibility
- DC-DC converter for stable luminosity
- Game time with white digits including 1/10s
- Shot time with red digits including 1/10s

# KIT CONTENTS FOR 4 SHOT CLOCKS

- 4x LED Shot clock 30/20 seconds with game time
- 1x Power module with horn
- 2x 30 m cable on winder
- 2x 70 m cable on winder
- Connection cable to Saturn WPO controller
- Start/Stop button for WPO controller
- AC Power cable 3403.991